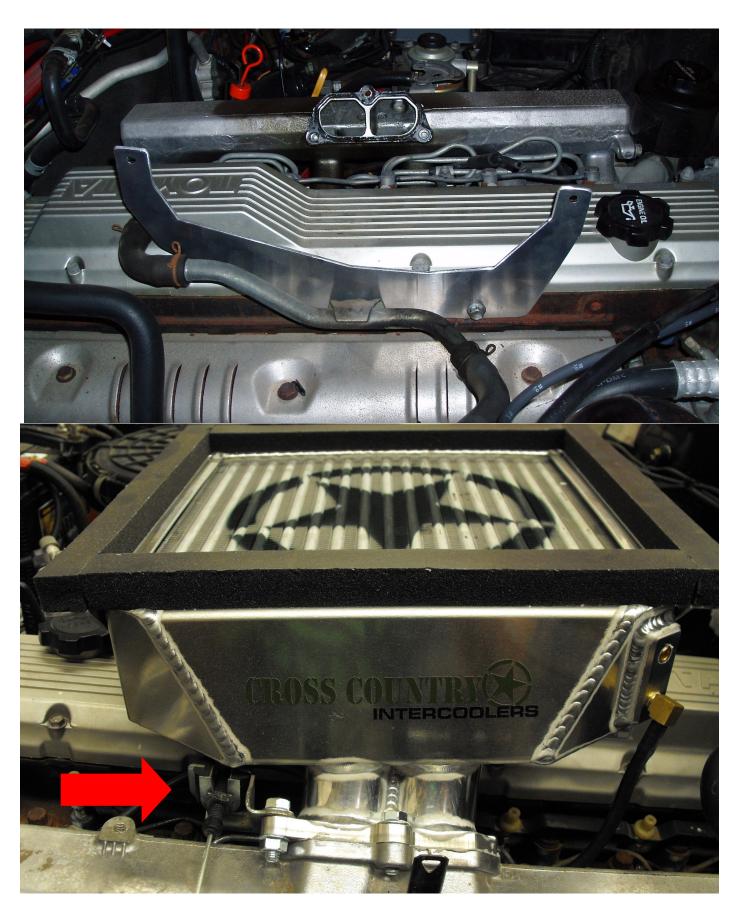

INSTALL INTERCOOLER SUPPORT BRACKET AS SHOWN USING SUPPLIED M8X16 BOLTS. LEAVE FINGER TIGHT. CLEAN INTAKE MATING SERVICE. APPLY SILICONE SEALER (NOT SUPPLIED) AND INSTALL INTERCOOLER USING FACTORY BOLTS, REINSTALL THROTTLE CABLE BRACKET AT SAME TIME. MAKE ANY ADJUSTMENTS TO INTERCOOLER BEFORE TIGHTENING. WITH LIGHT UPWARDS PRESSURE ON THE INTERCOOLER TIGHTEN BOLTS TO INTAKE MANIFOLD FOLLOWED BY THE INTERCOOLER TO BRACKET AND BRACKET TO HEAD BOLTS.

WITH INTERCOOLER FITTED TRIM AND INSTALL THE 2 45 DEGREE SILICONES TO THE TURBO SIDE OF THE INTERCOOLER. (NOTE OLD PICTURE SHOWN).

SLIDE HOSE CLAMPS OVER SILICONES AND INSTALL USING SUPPLIED JOINER.

DEPENDING ON MODEL RUN THE SUPPLIED VACUUM LINE FROM THE INTERCOOLER TO EITHER THE FUEL PUMP OR T PIECE (80 SERIES). IF THE FUEL PUMP DOES NOT HAVE A BOOST COMPESATOR FITTED THE BOOST LINE CAN BE USED FOR A BOOST GUAGE OR BE BLOCKED OFF.