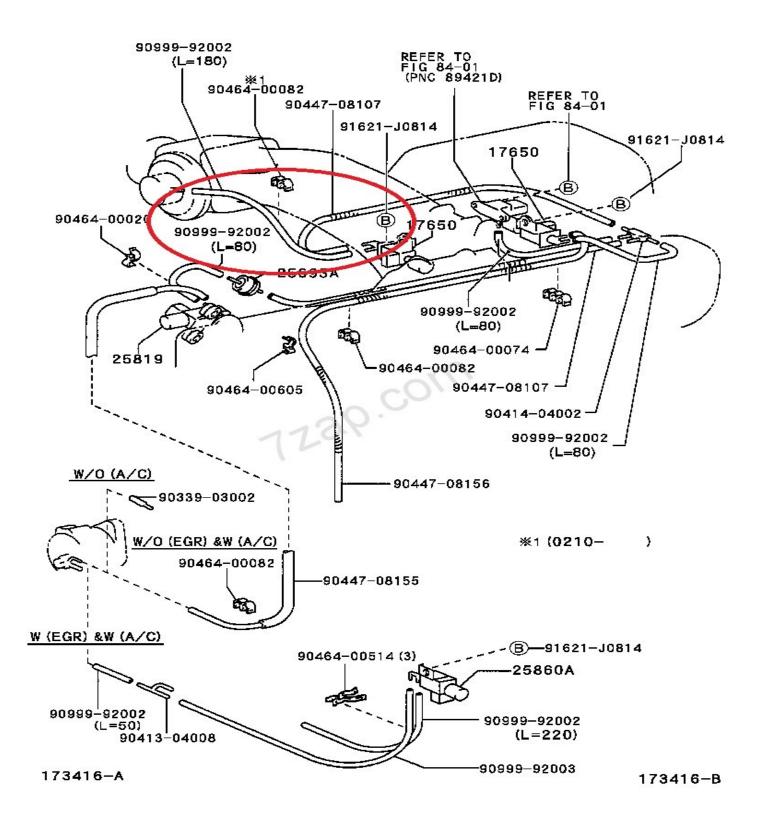

CARS FITTED WITH AN EGR, BLOCK VACUUM LINE RUNNING TO THE EGR DIAPHRAGM.
LEAVE ALL OTHER SENSORS ATTACHED, MOVE THE BLACK SENSOR AND BLUE SOLENOID
ON THE CROSSOVER PIPE WITH SUPPLIED BRACKET ONTO THE SIDE OF THE INTAKE
MANIFOLD.