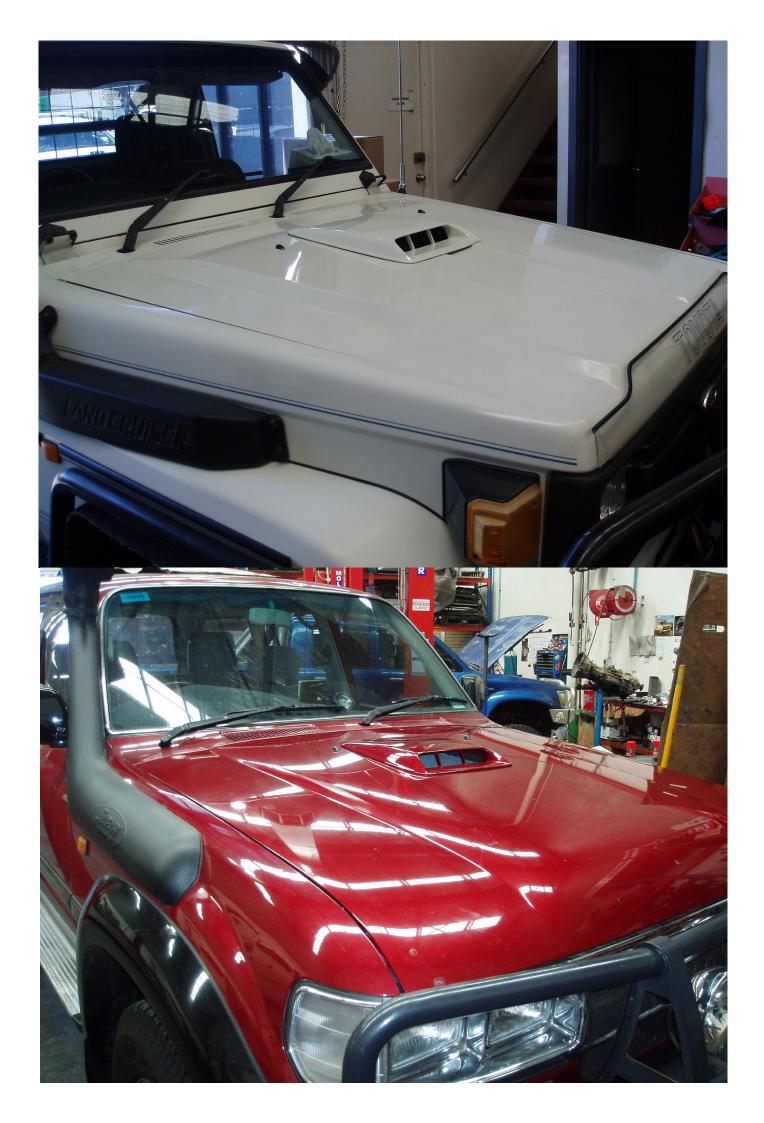

REMOVE BONNET AND SET ON TRESSLES. MARK THE FOUR FOAM SQAURES BEING SURE TO MARK ON THE INSIDE EDG OF THE SQUARES. REMOVE SQUARES AND DRILL THE TWO FRONT HOLES <u>ONLY</u> WITH A PILOT DRILL (3MM). CUT UNDER BONNET WEBBING OUT TO ALLOW APPROX 30-50MM CLEARANCE AROUND THE INTERCOOLER. THIS VARIES BETWEEN MODELS.

AFTER TRIMMING WEBBING PLACE CARDBOARD TEMPLATE ON THE TOP OF THE BONNET, ALIGNING THE POINT MARKED ON THE TEMPLATE TO THE TWO DRILLED HOLES SHOWING THE FRONT POSITION OF THE INTERCOOLER. CONFIRM THE SCOOP IS SITTING SQUARE ON THE BONNET AND MARK TEMPLATE HOLE AND MOUNTING HOLES.

USING A GRINDER CUT OUT THE HOLE FOR THE INTERCOOLER USING MULTIPLE SHALLOW CUTS TO HELP PREVENT THE PAINT FROM BLISTERING. DRILL OUT MOUNTING HOLES.

DEBURR AND PAINT ALL BARE SURFACES. INSTALL SCOOP FOAM AND STUDS TO SCOOP SHOWED IN SUPPLIED INSTRUCTION IN THE SCOOP BOX. INSTALL SCOOP AS SHOWN USING SUPPLIED CLAMP PLATES ON THE FRONT EDGE.