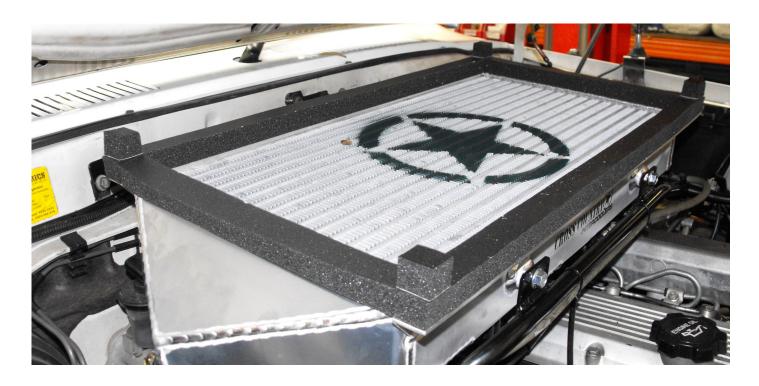

USING A GRINDER CUT OUT THE HOLE FOR THE INTERCOOLER USING MULTIPLE SHALLOW CUTS TO HELP PREVENT THE PAINT FROM BLISTERING. DRILL OUT MOUNTING HOLES.

DEBURR AND PAINT ALL BARE SURFACES. INSTALL SCOOP FOAM AND STUDS TO SCOOP SHOWED IN SUPPLIED INSTRUCTION IN THE SCOOP BOX. INSTALL SCOOP AS SHOWN USING SUPPLIED CLAMP PLATES ON THE FRONT EDGE.