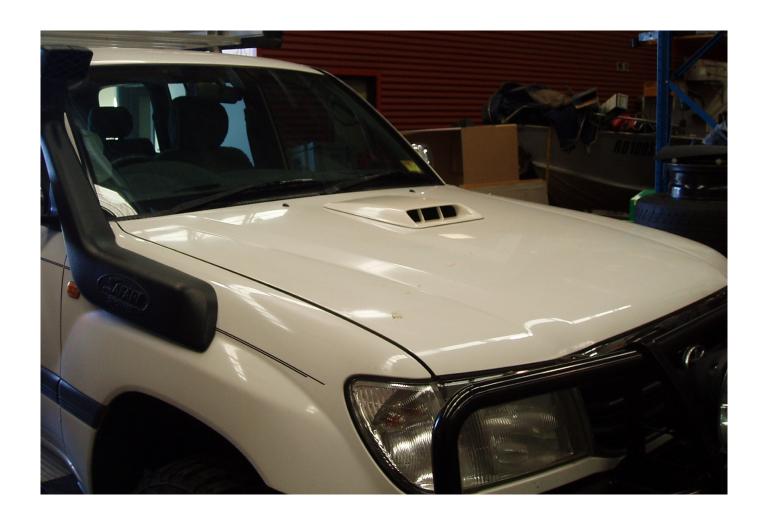

REMOVE BONNET AND SET ON TRESSLES. MARK THE FOUR FOAM SQAURES BEING SURE TO MARK ON THE INSIDE EDG OF THE SQUARES. REMOVE SQUARES AND DRILL THE TWO FRONT HOLES <u>ONLY</u> WITH A PILOT DRILL (3MM). CUT UNDER BONNET WEBBING OUT TO ALLOW APPROX 30-50MM CLEARANCE AROUND THE INTERCOOLER. THIS VARIES BETWEEN MODELS.

AFTER TRIMMING WEBBING PLACE CARDBOARD TEMPLATE ON THE TOP OF THE BONNET, ALIGNING THE POINT MARKED ON THE TEMPLATE TO THE TWO DRILLED HOLES SHOWING THE FRONT POSITION OF THE INTERCOOLER. CONFIRM THE SCOOP IS SITTING SQUARE ON THE BONNET AND MARK TEMPLATE HOLE AND MOUNTING HOLES.

USING A GRINDER CUT OUT THE HOLE FOR THE INTERCOOLER USING MULTIPLE SHALLOW CUTS TO HELP PREVENT THE PAINT FROM BLISTERING. DRILL OUT MOUNTING HOLES.

DEBURR AND PAINT ALL BARE SURFACES. INSTALL SCOOP FOAM AND STUDS TO SCOOP SHOWED IN SUPPLIED INSTRUCTION IN THE SCOOP BOX. INSTALL SCOOP AS SHOWN USING SUPPLIED CLAMP PLATES ON THE FRONT EDGE.