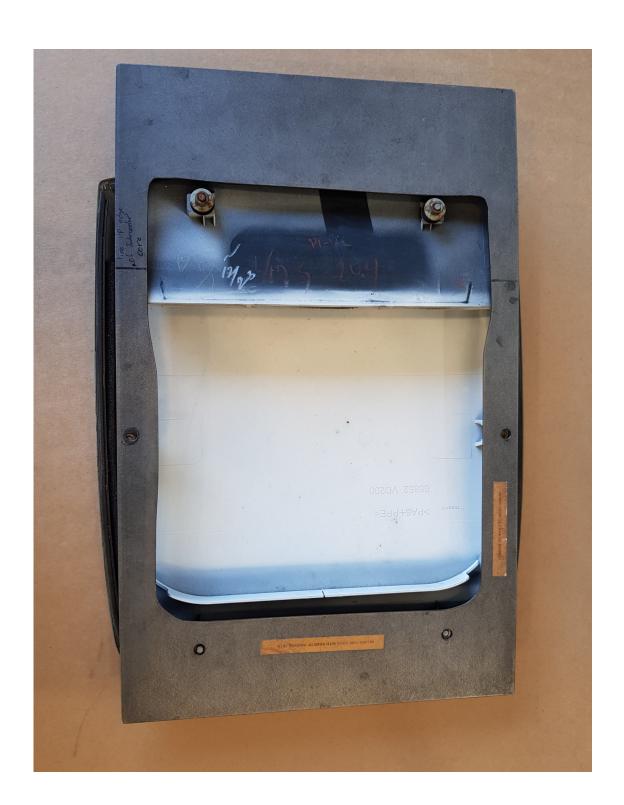

REMOVE BONNET AND SET ON TRESSLES. MARK THE FOUR FOAM SQAURES BEING SURE TO MARK ON THE INSIDE EDG OF THE SQUARES. REMOVE SQUARES AND DRILL THE TWO FRONT HOLES <u>ONLY</u> WITH A PILOT DRILL (3MM). CUT UNDER BONNET WEBBING OUT TO ALLOW APPROX 30-50MM CLEARANCE AROUND THE INTERCOOLER. THIS VARIES BETWEEN MODELS.

AFTER TRIMMING WEBBING PLACE CARDBOARD TEMPLATE ON THE TOP OF THE BONNET, ALIGNING THE POINT MARKED ON THE TEMPLATE TO THE TWO DRILLED HOLES SHOWING THE FRONT POSITION OF THE INTERCOOLER. CONFIRM THE SCOOP IS SITTING SQUARE ON THE BONNET AND MARK TEMPLATE HOLE AND MOUNTING HOLES.