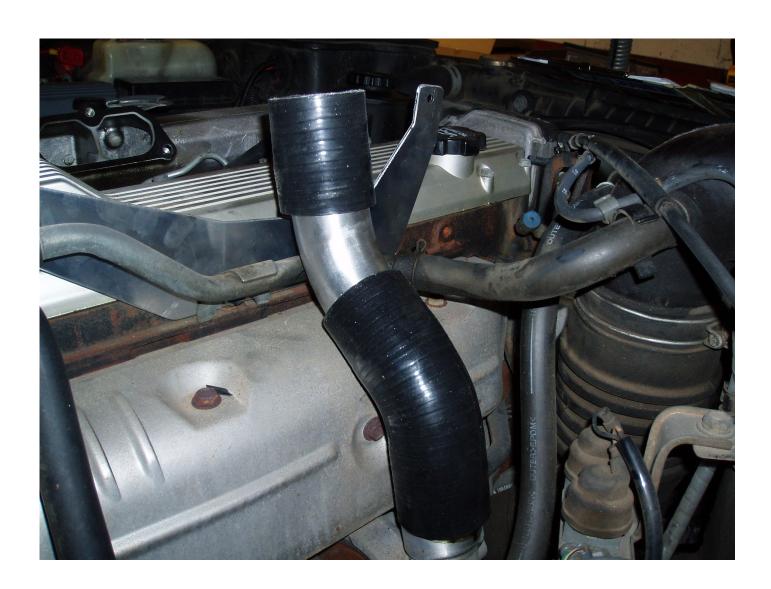

WITH INTERCOOLER FITTED TRIM AND INSTALL THE 2 45 DEGREE SILICONES TO THE TURBO SIDE OF THE INTERCOOLER. (NOTE OLD PICTURE SHOWN).

SLIDE HOSE CLAMPS OVER SILICONES AND INSTALL USING SUPPLIED JOINER.

DEPENDING ON MODEL RUN THE SUPPLIED VACUUM LINE FROM THE INTERCOOLER TO EITHER THE FUEL PUMP OR T PIECE (80 SERIES). IF THE FUEL PUMP DOES NOT HAVE A BOOST COMPESATOR FITTED THE BOOST LINE CAN BE USED FOR A BOOST GUAGE OR BE BLOCKED OFF.