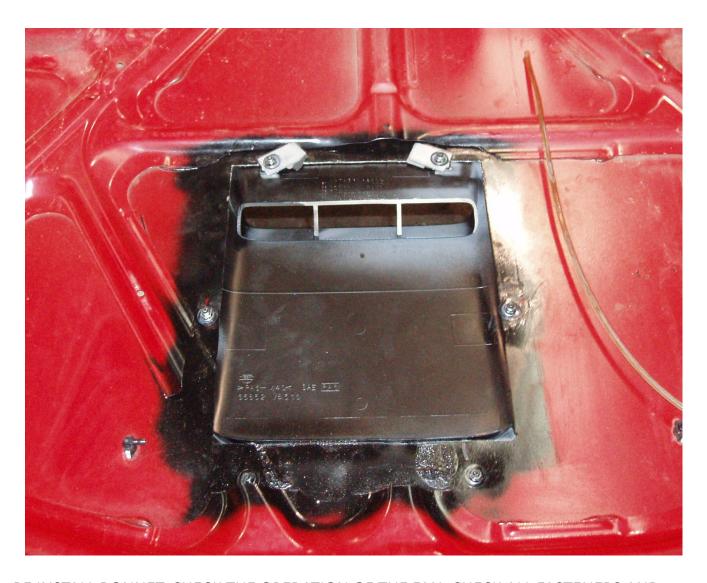

USING A GRINDER CUT OUT THE HOLE FOR THE INTERCOOLER USING MULTIPLE SHALLOW CUTS TO HELP PREVENT THE PAINT FROM BLISTERING. DRILL OUT MOUNTING HOLES.

DEBURR AND PAINT ALL BARE SURFACES. INSTALL SCOOP FOAM AND STUDS TO SCOOP SHOWED IN SUPPLIED INSTRUCTION IN THE SCOOP BOX. INSTALL SCOOP AS SHOWN USING SUPPLIED CLAMP PLATES ON THE FRONT EDGE.

IF IN GOOD CONDITION TRIM THE UNDER BONNET SOUND DEADENING TO CLEAR THE INTERCOOLER. USE SUPPLIED TRIM CLIPS TO MOUNT THE SOUND DEADENING BY DRILLING 7MM HOLE IN THE WEBBING CLOSE TO THE CUT OUT.

RE INSTALL BONNET, CHECK THE OPERATION OF THE FAN. CHECK ALL FASTENERS AND HOSE CLAMPS ARE TIGHT AND TEST DRIVE THE VEHICLE.