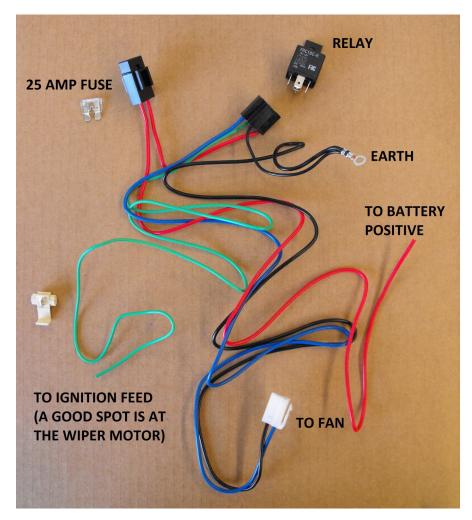

WITH INTERCOOLER FITTED. INSTALL THE WIRING LOOM AS SHOWN. A GOOD PLACE FOR IGNITION IS THE WIPER MOTOR OR THE BREAK OUT BOX DEPENDING ON MODEL.

INSTALL FOAM SQAURES STICKY SIDE UP ON THE OUTSIDE CORNERS OF THE INTERCOOL-ER. SHUT THE BONNET GENTLY SO THE FOAM SQUARES TRANSFER TO THE BONNET. (ULTIMATE SHOWN)