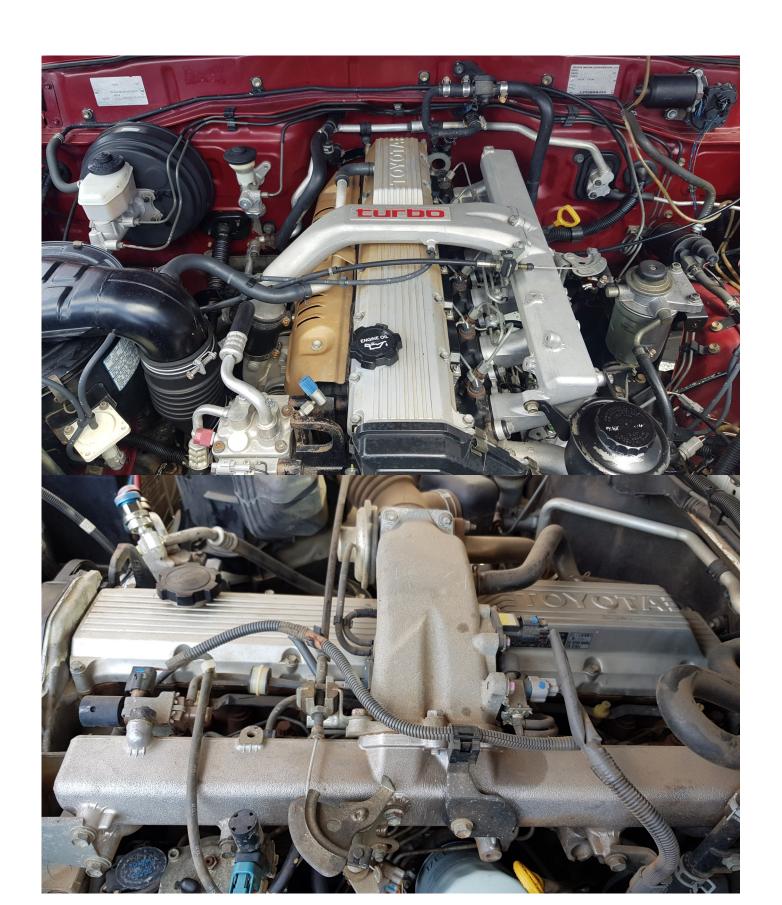

PLEASE NOTE THESE INSTRUCTIONS COVER THE 1HZ MOTOR IN 70 80 AND 105 SERIES LANDCRUSIERS.

START WITH THE REMOVAL OF THE UNDERBONNET SOUND DEADENING KEEPING ALL THE CLIPS. REMOVE THE CROSSOVER PIPE AND PIPEWORK TO THE TURBO. REMOVE CROSSOVER PIPE SUPPORT BRACKET AND THROTTLE CABLE BRACKET. IF FITTED WITH AN EGR REMOVE EGR PIPE AND INSTALL EGR BLANK PLATE SUPPLIED.

CARS FITTED WITH AN EGR, BLOCK VACUUM LINE RUNNING TO THE EGR DIAPHRAGM.
LEAVE ALL OTHER SENSORS ATTACHED, MOVE THE BLACK SENSOR AND BLUE SOLENOID
ON THE CROSSOVER PIPE WITH SUPPLIED BRACKET ONTO THE SIDE OF THE INTAKE
MANIFOLD.